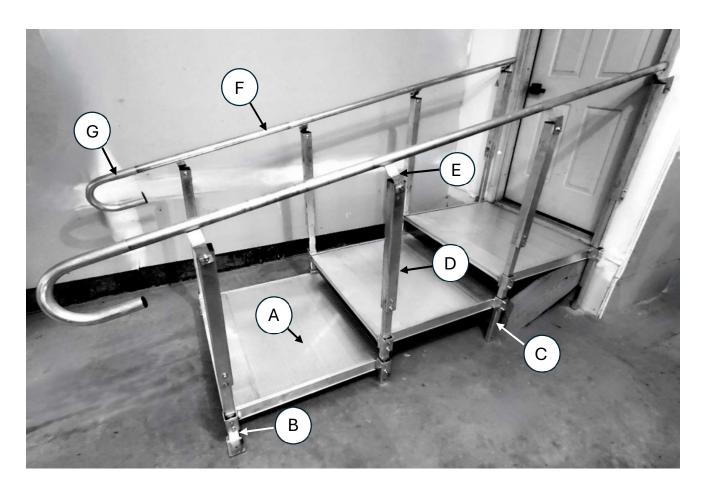

#### www.TreadCraftUSA.com

|                  |                                       | 1-stair Kit | 2-stair Kit        | 3-stair Kit                   |
|------------------|---------------------------------------|-------------|--------------------|-------------------------------|
| A.  bolts attack |                                       | 1x          | 2x                 | Зх                            |
| B.               | 28" Starter Legs  Note: welded "foot" | 2x          | 2x                 | 2x                            |
| C.               | Line Legs                             | 2x, 28"     | 2x, 28"<br>2x, 36" | 2x, 28"<br>2x, 36"<br>2x, 42" |
| D.               | Post Sleeve<br>Assemblies             | <b>4</b> x  | 6x                 | 8x                            |
|                  | for shipping                          |             |                    |                               |

#### www.TreadCraftUSA.com

|    |                                                              | 1-stair Kit | 2-stair Kit | 3-stair Kit |
|----|--------------------------------------------------------------|-------------|-------------|-------------|
| E. | Handrail Brackets                                            | 4x          | 6x          | 8x          |
| F. | 31" Hand Rail<br>Sections with Joiner<br>Tube inserts        | 2x          | 4x          | 6x          |
| G. | Lower End Loops with Joiner Tubes inserts                    | 2x          | 2x          | 2x          |
|    | Self-tapping screws, square drive bit and 2, 5/16 drill bits | 1 bag       | 1 bag       | 1 bag       |