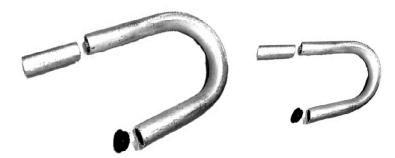

#### www.TreadCraftUSA.com

|    |                                                              | 1-stair Kit | 2-stair Kit | 3-stair Kit |
|----|--------------------------------------------------------------|-------------|-------------|-------------|
| E. | Handrail Brackets                                            | 4x          | 6x          | 8x          |
| F. | 31" Hand Rail<br>Sections with Joiner<br>Tube inserts        | 2x          | 4x          | 6x          |
| G. | Lower End Loops with Joiner Tubes inserts                    | 2x          | 2x          | 2x          |
|    | Self-tapping screws, square drive bit and 2, 5/16 drill bits | 1 bag       | 1 bag       | 1 bag       |